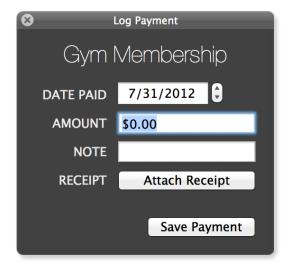

## Logging Payments

Logging payment is one of the most common things you will due in Chronicle. When you click the *Log Payment* button, either on the Overview, or on the Bill Detail screen, you will see the Log Payment window pictured to the right.