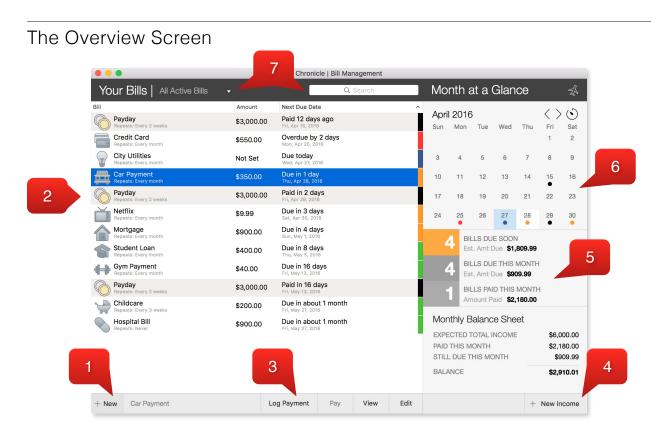

#### 2. List of Bills: Bills and income you create will appear here.

- *Tip:* The colors represent how soon a bill is due. Red is overdue, orange is due soon, and green is due later. Blue means a bill is automatically paid, and black is income.
- Tip: Click any column header to sort bills by that column.
- 3. Action Buttons: When you select a bill on the list, actions you can take will appear here.
  - Tip: For more details on logging a payment, see page 3.
- 4. New Income Button: Click here to create a new income source.
  - *Tip:* Chronicle shows you all incomes for the current month, plus the first one that will occur in the next month to help you plan.
- 5. Monthly Summary: Click on any section here to see only bills matching that criteria.
- 6. Calendar: Click date to highlight all bills due that day.
- 7. Bill Filter & Search: Filter bills to matching a tag or other criteria, or search for bills.