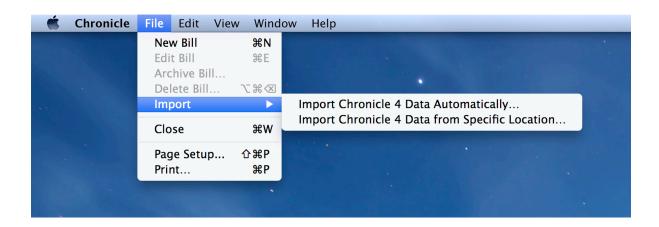

If you skipped this screen, or for some other reason your data failed to import it, you can import it manually:

To import your data, select *File > Import* and then choose one of the following options:

- Import Chronicle 4 Data Automatically will locate your data and import it automatically. This is the best choice if you never moved your database.
- Import Chronicle 4 Data From Specific Location will allow you to choose your Chronicle folder, and import that. If you stored your data in Dropbox, and know where it is, this choice is the easiest.